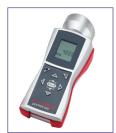

## **Solution:**

The motion of the machine can be made to appear to be frozen with the portable stroboscopes RT STROBE pocket rolux, pocket LED and qbLED (stroboscope effect).

To do so, its flash rate must correspond to the frequency of movement. In this way parts can be inspected without interrupting operation. This increase productivity and reduces the level of waste. The portable stroboscopes have a trigger input which allows the flash rate to be set automatically to the frequency of movement.