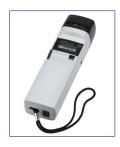

## **Solution:**

The motion of the machine can be made to appear to be frozen with the portable stroboscopes RT STROBE pocket rolux, pocket LED and qbLED (stroboscope effect).

To do so, its flash rate must correspond to the frequency of movement. In this way parts can be inspected without interrupting operation. This increase productivity and reduces the level of waste. The portable stroboscopes have a trigger input which allows the flash rate to be set automatically to the frequency of movement.