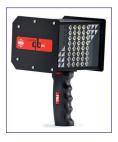

## **Solution:**

The motion of the machine can be made to appear to be frozen with the portable stroboscopes RT STROBE pocket rolux, pocket LED and qbLED (stroboscope effect).

To do so, its flash rate must correspond to the frequency of movement. In this way parts can be inspected without interrupting operation. This increase productivity and reduces the level of waste. The portable stroboscopes have a trigger input which allows the flash rate to be set automatically to the frequency of movement.