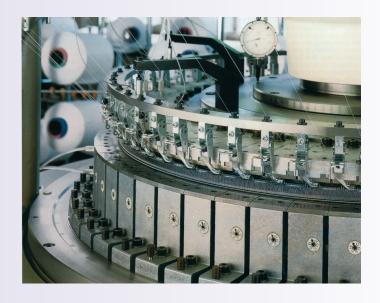

## Task:

The guides, rollers and needles are to be checked during the inspection of a circular knitting machine in operation.

## **Solution:**

The motion of the machine can be made to appear to be frozen with the portable stroboscopes RT STROBE pocket rolux, pocket LED and qbLED (stroboscope effect).

To do so, its flash rate must correspond to the frequency of movement. In this way parts can be inspected without interrupting operation. This increase productivity and reduces the level of waste. The portable stroboscopes have a trigger input which allows the flash rate to be set automatically to the frequency of movement.